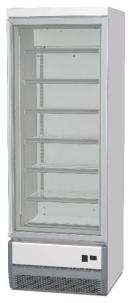

### Reach-in freezer showcase (Plug-in type) SRL-CD4075HK

### Reach-in Freezer Showcase (Plug-in type)

- Adopting triplex glass door with heater to avoid condensation
- Auto door closing function with gas damper
- · LED light is applied for cabinet lighting
- Caster wheel model are also available (Please ask our agent about detail)

POP display (option)

1 door model SRL-CD2075HKC

SRL-CD4075HK