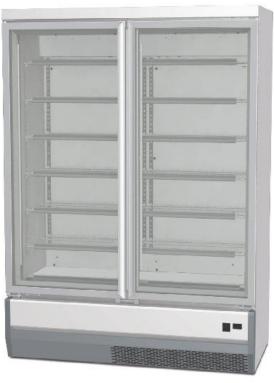

### Reach-in freezer showcase (Plug-in type) SRL-CD4075HK

### Reach-in Freezer Showcase (Plug-in type)

- Adopting triplex glass door with heater to avoid condensation
- Auto door closing function with gas damper
- · LED light is applied for cabinet lighting
- Caster wheel model are also available (Please ask our agent about detail)

POP display (option)

1 door model SRL-CD2075HKC

SRL-CD4075HK