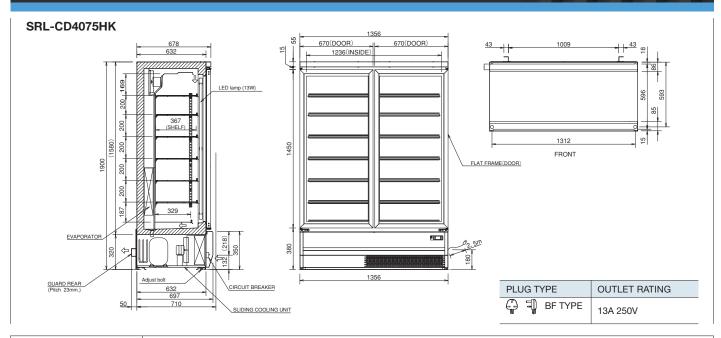

#### **Technical data**

| Model        | Extermal dimension              | Capacity | Performance                                                                                 | LED Light |
|--------------|---------------------------------|----------|---------------------------------------------------------------------------------------------|-----------|
| SRL-CD4075HK | L1356 x D710 (+50) x H1900 (mm) | 605 L    | -25 ~ -20 °C Ambient temp less than 30 °C,<br>Humidity less than 60 %,<br>No-load condition | 13W x 4   |

#### **Specification**

| Model                          |                     | SRL-CD4075HK                                                                               |  |  |
|--------------------------------|---------------------|--------------------------------------------------------------------------------------------|--|--|
| Dimensions<br>(L x D x H) (mm) | External            | 1356 x 710 (+50) x 1900                                                                    |  |  |
|                                | Internal            | 1236 x 367 x 1356                                                                          |  |  |
| Capacity                       |                     | 605 L                                                                                      |  |  |
| Performance                    |                     | -25 $\sim$ -20 °C Ambient temp less than 30 °C, Humidity less than 60 %, No-load condition |  |  |
| Material                       |                     | Bake on polyester finish on anti-corrosion chromium steel                                  |  |  |
| Insulation                     |                     | Rigid polyurethane foam (Cyclopentane)                                                     |  |  |
| Door                           |                     | Swing type with heater (DSG)                                                               |  |  |
| Shelves                        |                     | 12 shelves                                                                                 |  |  |
| Refrigeration<br>system        | Compressor          | Hermetic type (KK Compressor /WJ2450ZK)                                                    |  |  |
|                                | Refrigerant         | R404A                                                                                      |  |  |
|                                | Evaporator          | Fin & tube, forced air circulation                                                         |  |  |
|                                | Condenser           | Fin & tube, forced air cooling                                                             |  |  |
|                                | Temperature control | Auto temperature controller Panasonic (with filter sign)                                   |  |  |
|                                | Defrost             | Electronic time type heater defrost                                                        |  |  |
| LED light                      |                     | 13 W x 4                                                                                   |  |  |
| Power source                   |                     | 1φ 220~240 V, 50 Hz                                                                        |  |  |
| Power consumption              |                     |                                                                                            |  |  |
| Accessories                    |                     | Shelves x 12, Adjust bolt x 2, Condenser filter x 1                                        |  |  |
| Weight                         |                     | 227 kg                                                                                     |  |  |

#### Dimensional outline drawing (mm)